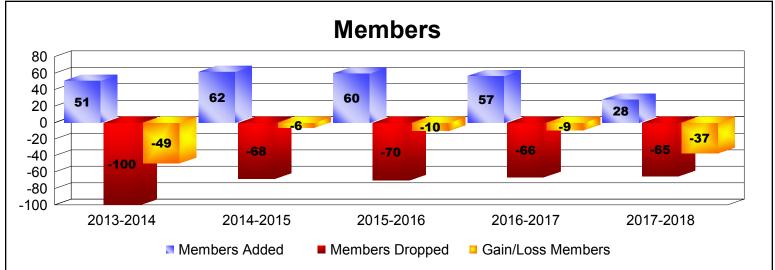

District 28 U

As of June 2018 Cumulative

| Year      | New<br>Clubs | Dropped<br>Clubs | Gain/<br>Loss<br>Clubs | New<br>Members | Charter<br>Members | Reinstate<br>Members | Transfer<br>Members | Total<br>Member<br>Added | Total<br>Members<br>Dropped | Gain/<br>Loss<br>Members |
|-----------|--------------|------------------|------------------------|----------------|--------------------|----------------------|---------------------|--------------------------|-----------------------------|--------------------------|
| 2013-2014 | 0            | -1               | -1                     | 49             | 0                  | 2                    | 0                   | 51                       | -100                        | -49                      |
| 2014-2015 | 0            | -1               | -1                     | 58             | 0                  | 3                    | 1                   | 62                       | -68                         | -6                       |
| 2015-2016 | 0            | -1               | -1                     | 54             | 0                  | 2                    | 4                   | 60                       | -70                         | -10                      |
| 2016-2017 | 0            | -1               | -1                     | 56             | 0                  | 0                    | 1                   | 57                       | -66                         | -9                       |
| 2017-2018 | 0            | -1               | -1                     | 24             | 0                  | 3                    | 1                   | 28                       | -65                         | -37                      |
| Average   | 0            | -1               | -1                     | 48             | 0                  | 2                    | 1                   | 52                       | -74                         | -22                      |