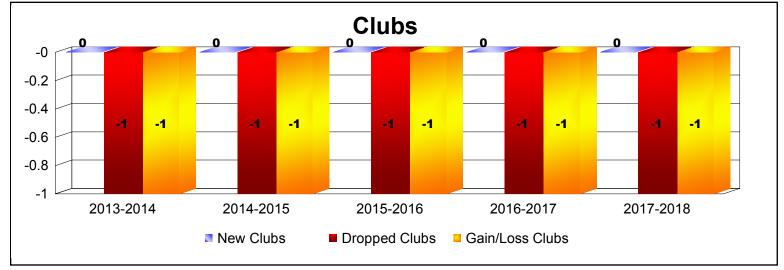

District 28 U

As of June 2018 Cumulative

| Year      | New<br>Clubs | Dropped<br>Clubs | Gain/<br>Loss<br>Clubs | New<br>Members | Charter<br>Members | Reinstate<br>Members | Transfer<br>Members | Total<br>Member<br>Added | Total<br>Members<br>Dropped | Gain/<br>Loss<br>Members |
|-----------|--------------|------------------|------------------------|----------------|--------------------|----------------------|---------------------|--------------------------|-----------------------------|--------------------------|
| 2013-2014 | 0            | -1               | -1                     | 49             | 0                  | 2                    | 0                   | 51                       | -100                        | -49                      |
| 2014-2015 | 0            | -1               | -1                     | 58             | 0                  | 3                    | 1                   | 62                       | -68                         | -6                       |
| 2015-2016 | 0            | -1               | -1                     | 54             | 0                  | 2                    | 4                   | 60                       | -70                         | -10                      |
| 2016-2017 | 0            | -1               | -1                     | 56             | 0                  | 0                    | 1                   | 57                       | -66                         | -9                       |
| 2017-2018 | 0            | -1               | -1                     | 24             | 0                  | 3                    | 1                   | 28                       | -65                         | -37                      |
| Average   | 0            | -1               | -1                     | 48             | 0                  | 2                    | 1                   | 52                       | -74                         | -22                      |